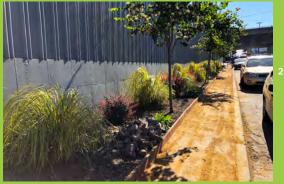

nded by the Minnesota Street Project arts campus.















#### Benches Park















#### Angel Alley

Narrowed street becomes a delightful, planted, lighted passageway













21

#### Iowa St Native Plant Garden

mproving the area around the train station and commercial corridor with native habitat

#### Tennessee St @ 23rd St

Unimproved street in a developing area now welcomes pedestrians







**PROJECTS** 











23

22

#### Woods Yard

#### Caltrain Station Entrance











24

#### Pennsylvania Ave

#### Progress Dog Run















27

#### San Bruno Dog Station

City sidewalk right of way





#### Street Trees & Sidewalk Gardens

**City sidewalk** 











#### **Gears Meadow**

Caltrans 280 Freeway parce





25th St City sidewalk right of way



Indiana @ 25th St Caltrans 280 Freeway parcel



PROJECTS

## Vermont Greenway

Closing a lane of Vermont St, transforming that and the adjacent Caltrans hillside into sidewalk garden and native plant habitat











**COMING SOON** 

### 20th St Public Space

Working with Amazon to resurface 20th St and add a sidewalk, then converting the adjacent troubled under-roadway space into a vibrant community amenity

















**COMING SOON** 

#### Finances

Property owner assessments provide the GBD's base funding. Assessment funds must be allocated within 10% of the guidelines specified by the GBD's property owner-approved Management Plan. Public Works and the San Francisco Board of Supervisors oversee the organization's finances and operation. An independent audit review is conduct