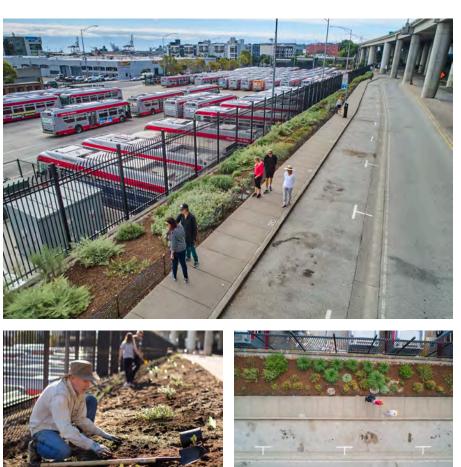

#### Iowa St Native Plant Garden

mproving the area around the train station and commercial corridor with native habitat

#### Caltrain Station Entrance

24