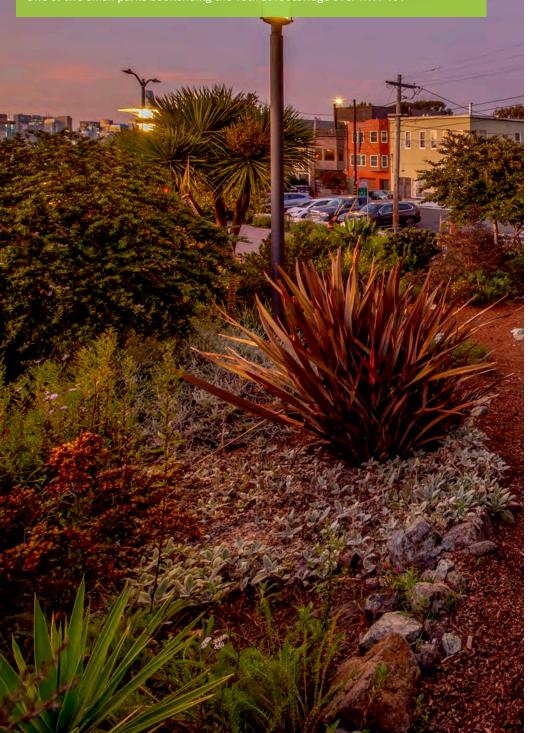

## Vermont Greenway

Closing a lane of Vermont St, transforming that and the adjacent Caltrans hillside into sidewalk garden and native plant habitat

**COMING SOON** 