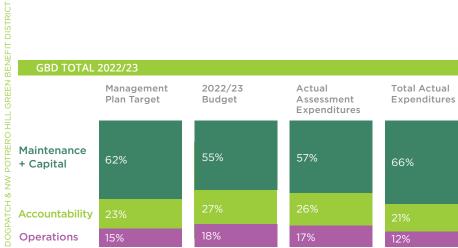

#### Finances

Property owner assessments provide the GBD's base funding. Assessment funds must be allocated within 10% of the guidelines specified by the GBD's property owner-approved Management Plan. Public Works and the San Francisco Board of Supervisors oversee the organization's finances and operation. An independent audit review is conducted each year.

The GBD operates on the same fiscal year as City government – from July 1 to June 30. Because assessment revenue for a fiscal year beginning July 1 is not received until the following January, the GBD must roll over 50% of its annual operating budget (for July through December) from each prior year.

Assessments are expended proportionally in the zone where they are collected. For FY22/23, 87% of collected funds came from Dogpatch and 13% from NW Potrero Hill.

More detailed financial information is online at **GreenBenefit.org** 