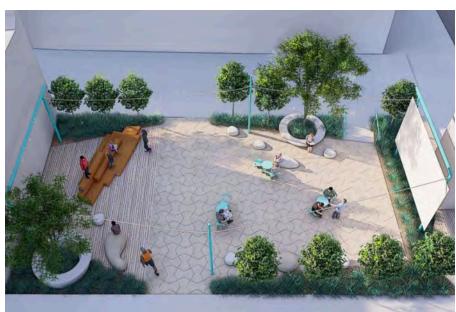

### 20th St Public Space

Working with Amazon to resurface 20th St and add a sidewalk, then converting the adjacent troubled under-roadway space into a vibrant community amenity

**COMING SOON** 