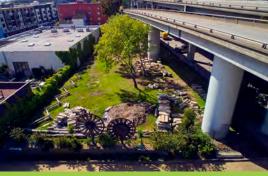

#### Since its founding in 2015, the GBD has...

2 acres

7 acres

GBD-managed green and public space in 2023 **Increased community-maintained** green and public space in the district from 2 to 7 acres.

That's 360% more green and public space

2:7 is also the ratio of city-maintained park space versus GBD-created and maintained green and public space in the district.