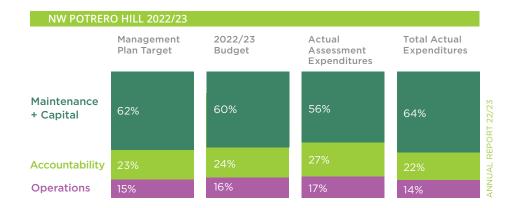

#### Finances

Property owner assessments provide the GBD's base funding. Assessment funds must be allocated within 10% of the guidelines specified by the GBD's property owner-approved Management Plan. Public Works and the San Francisco Board of Supervisors oversee the organization's finances and operation. An independent audit review is conducted each year.

The GBD operates on the same fiscal year as City government – from July 1 to June 30. Because assessment revenue for a fiscal year beginning July 1 is not received until the following January, the GBD must roll over 50% of its annual operating budget (for July through December) from each prior year.

Assessments are expended proportionally in the zone where they are collected. For FY22/23, 87% of collected funds came from Dogpatch and 13% from NW Potrero Hill.

More detailed financial information is online at **GreenBenefit.org** 