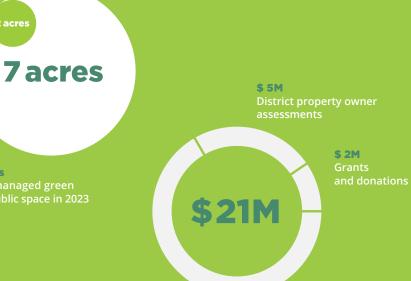

#### Since its founding in 2015, the GBD has...

2 acres

7 acres

GBD-managed green and public space in 2023 **Increased community-maintained** green and public space in the district from 2 to 7 acres.

That's 360% more green and public space

2:7 is also the ratio of city-maintained park space versus GBD-created and maintained green and public space in the district.

#### Quadrupled the value of property owner assessments

**\$5M** in property owner assessments has been leveraged, through grants, maintenance agreements, and advocacy, to create \$21M in improvements to Dogpatch & NW Potrero Hill

\$14M Civic and private sector