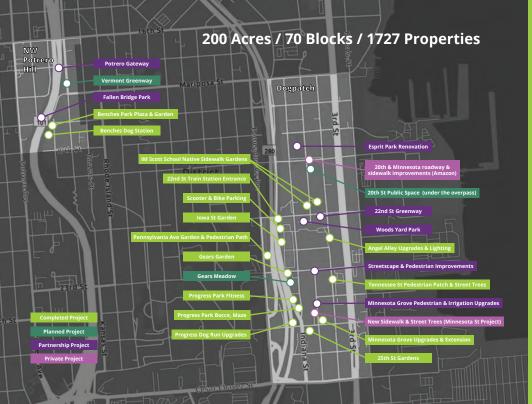

#### Dogpatch & NW Potrero Hill Green Benefit District

NURTURING COMMUNITY THROUGH URBAN GREENING

Using the power of local funding and governance, advocacy. and volunteerism to create and care for green, resilient and vibrant urban

The GBD is a registered **nonprofit community benefit district**, the only one of San Francisco's 19 benefit districts devoted to urban greening.

**Funded** by district property owner assessments,

**Governed** by a 15-member, elected

#### Since its founding in 2015, the GBD has...

2 acres

7 acres

GBD-managed green and public space in 2023 **Increased community-maintained** green and public space in the district from 2 to 7 acres.

That's 360% more green and public space

2:7 is also the ratio of city-maintained park space versus GBD-created and maintained green and public space in the district.

#### Esprit Park Groundbreaking

January 20, 2023 Partnered with Rec Park to celebrate the start of construction

#### Progress Park

Caltrans 280 Freeway parcel converted to a neighborhood park

ANNUAL REPORT 22/23

15

#### Minnesota Grove

Unimproved street and sidewalk right of way now a green oasis surrounded by the Minnesota Street Project arts campus.

#### Benches Park

#### Angel Alley

Narrowed street becomes a delightful, planted, lighted passageway

21

#### Iowa St Native Plant Garden

mproving the area around the train station and commercial corridor with native habitat

#### Tennessee St @ 23rd St

Unimproved street in a developing area now welcomes pedestrians

**PROJECTS** 

23

22

#### Woods Yard

#### Caltrain Station Entrance

24

#### Pennsylvania Ave

#### Progress Dog Run

27

#### San Bruno Dog Station

City sidewalk right of way

#### Street Trees & Sidewalk Gardens

**City sidewalk** 

#### **Gears Meadow**

Caltrans 280 Freeway parce

25th St City sidewalk right of way

Indiana @ 25th St Caltrans 280 Freeway parcel

PROJECTS

## Vermont Greenway

Closing a lane of Vermont St, transforming that and the adjacent Caltrans hillside into sidewalk garden and native plant habitat

**COMING SOON** 

### 20th St Public Space

Working with Amazon to resurface 20th St and add a sidewalk, then converting the adjacent troubled under-roadway space into a vibrant community amenity

**COMING SOON** 