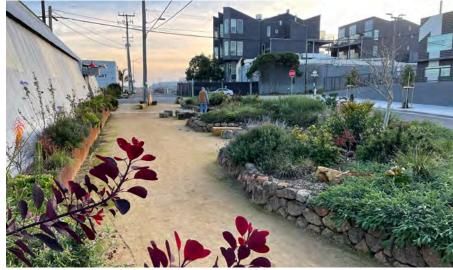

## Vermont Greenway

Closing a lane of Vermont St, transforming that and the adjacent Caltrans hillside into sidewalk garden and native plant habitat

**COMING SOON** 