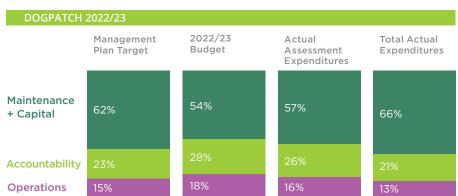

#### Finances

Property owner assessments provide the GBD's base funding. Assessment funds must be allocated within 10% of the guidelines specified by the GBD's property owner-approved Management Plan. Public Works and the San Francisco Board of Supervisors oversee the organization's finances and operation. An independent audit review is conducted each year.

The GBD operates on the same fiscal year as City government – from July 1 to June 30. Because assessment revenue for a fiscal year beginning July 1 is not received until the following January, the GBD must roll over 50% of its annual operating budget (for July through December) from each prior year.

Assessments are expended proportionally in the zone where they are collected. For FY22/23, 87% of collected funds came from Dogpatch and 13% from NW Potrero Hill.

More detailed financial information is online at **GreenBenefit.org** 