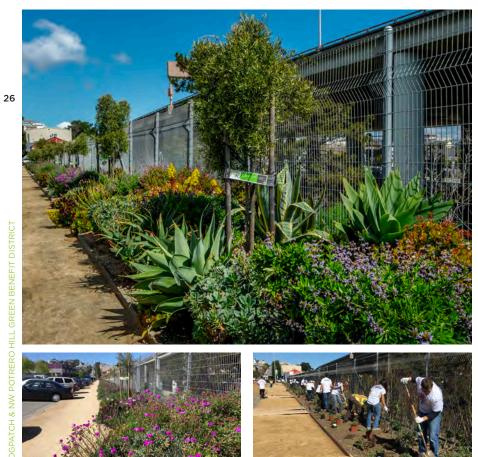

#### Iowa St Native Plant Garden

mproving the area around the train station and commercial corridor with native habitat