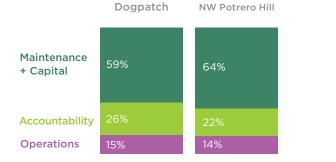

#### **Statement of Activities**

July 1, 2022 - June 30, 2023

|                                                  | Dudert                     | A                 | Variante   |
|--------------------------------------------------|----------------------------|-------------------|------------|
| REVENUE                                          | Budget                     | Actual            | Variance   |
| Assessment Revenue                               | \$ 595,951                 | \$ 599,550        | \$ 3,599   |
| Grants                                           | 75,000                     | 130,000           | 55,000     |
| Donations                                        | - 0                        | 19,603            | 19,603     |
| Other Revenu                                     | - 0                        | 275               | 275        |
| In-Kind                                          | - 0                        | 82,980            |            |
| TOTAL REVENUE                                    | \$ 670,951                 | \$ 832,408        | \$ 161,457 |
|                                                  |                            |                   |            |
| EXPENSES<br>Maintananco/Capital                  | \$ 353,744                 | \$ 332,885        | \$ (20,859 |
| Maintenance/Capital<br>Accountability & Outreach | 182,811                    | 155,108           | (20,85)    |
| Operation                                        | 118,401                    | /                 | (18,901    |
| TOTAL EXPENSES - Assessment                      | \$ 654,956                 | <b>\$ 587,493</b> | \$ (67,463 |
|                                                  |                            |                   |            |
| Capital - Grants                                 | \$ 107,000                 | \$ 104,180        | \$ (2,820  |
| Capital - Donations                              | 69,078                     | 27,753            | (41,325    |
| Accountability & Outreach                        | - 0                        | 20,843            | 20,843     |
| In-Kind Donations                                | - 0                        | 82,980            | 82,980     |
| TOTAL EXPENSES - Non-Assessment                  | \$ 176,078                 | \$ 235,756        | \$ 59,678  |
| TOTAL EXPENSES                                   | \$ 831,034                 | \$ 823,249        | \$ (7,785  |
| REVENUE OVER EXPENSES                            | \$ (160,083)               | \$ 9,159          | \$ 169,242 |
| PRIOR YEAR CARRYOVER                             | \$ (100,003)<br>\$ 458,613 |                   | \$ 10,852  |
|                                                  |                            |                   |            |

| NW POTRERO HILL                         |                     |                  |                |
|-----------------------------------------|---------------------|------------------|----------------|
|                                         | Budget              | Actual           | Variance       |
| REVENUE                                 |                     |                  |                |
| Assessment Revenue                      | \$ 89,051           | \$ 89,586        | \$ 535         |
| Grants                                  | 149,987             | - 0              | (149,987       |
| Donations                               | - 0                 | 130              | 130            |
| Other Revenue                           | - 0                 | 41               | 41             |
| In-Kind                                 | - 0                 | 19,367           | - ,            |
| TOTAL REVENUE                           | \$ 239,038          | \$ 109,124       | \$ (129,914    |
| EXPENSES                                |                     |                  |                |
| Maintenance/Capital                     | \$ 67,630           | \$ 48,419        | \$ (19,211     |
| Accountability & Outreach               | 27,643              | 23,342           | (4,301         |
| Operations                              | 17,584              | 14,896           | (2,688         |
| TOTAL EXPENSES - Assessment             | \$ 112,857          | \$ 86,657        | \$ (26,200     |
| Capital Crants                          | \$ 149,987          | \$-0             | ¢ (140.00      |
| Capital - Grants<br>Capital - Donations | ۶ 149,987<br>14,728 | ⇒ -0<br>-0       | \$ (149,987    |
| Accountability & Outreach               | - 0                 | - 0              | (14,728<br>- ( |
| In-Kind Donations                       | - 0                 | - 0<br>19.367    | 19,367         |
| TOTAL EXPENSES - Non-Assessment         | \$ 164,715          | <b>\$ 19,367</b> | \$ (145,348    |
| TOTAL EXTENSES NOT ASSESSMENT           | \$ 104,715          | ¢ 19,507         | \$(145,546     |
| TOTAL EXPENSES                          | \$ 277,572          | \$ 106,024       | \$ (171,548    |
| REVENUE OVER EXPENSES                   | \$ (38,534)         | \$ 3,100         | \$ 41.634      |
| PRIOR YEAR CARRYOVER                    | \$ 83,324           | \$ 83,352        | \$ 28          |
| TOTAL CARRYOVER                         | \$ 44,790           | \$ 86,452        | \$ 41,662      |