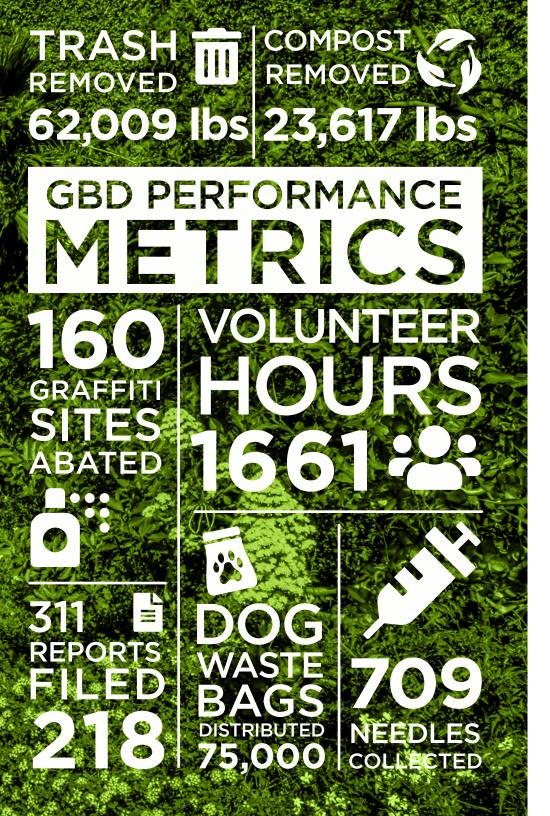

#### 2021/2022 NON-ASSESSMENT REVENUE

| TOTAL NON-ASSESSMENT REVENUE               | \$<br>304,900 |
|--------------------------------------------|---------------|
| Total Volunteer Hours and In-Kind Services | \$<br>155,167 |
| In-Kind donations                          | 102,347       |
| 1,661 Volunteer Hours                      | \$<br>52,820  |
| Non-cash                                   |               |
| Total Grants & Donations                   | \$<br>149,733 |
| Donations                                  | <br>19,733    |
| Grants                                     | \$<br>130,000 |
| Cash                                       |               |