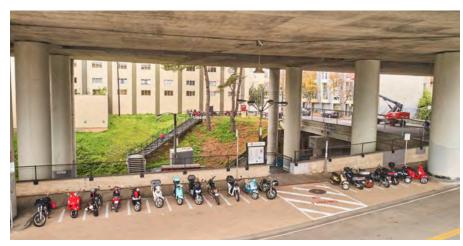

#### **Gears Meadow**

Caltrans 280 Freeway parce

25th St City sidewalk right of way

Indiana @ 25th St Caltrans 280 Freeway parcel

PROJECTS