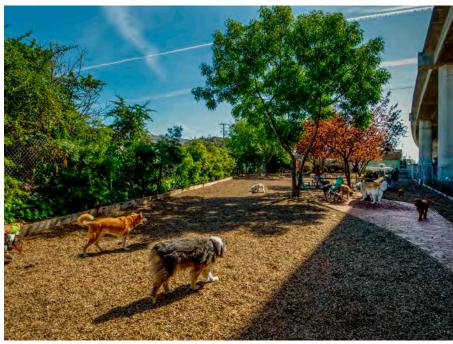

ANNUAL REPORT

#### Progress Park

Caltrans 280 Freeway parcel converted to a neighborhood park

















ANNUAL REPORT 22/23

15

#### Minnesota Grove

Unimproved street and sidewalk right of way now a green oasis surrounded by the Minnesota Street Project arts campus.















#### Benches Park















#### Angel Alley

Narrowed street becomes a delightful, planted, lighted passageway













21

#### Iowa St Native Plant Garden

mproving the area around the train station and commercial corridor with native habitat

#### Tennessee St @ 23rd St

Unimproved street in a developing area now welcomes pedestrians







**PROJECTS** 











23

22

#### Woods Yard

#### Caltrain Station Entrance











24

#### Pennsylvania Ave

#### Progress Dog Run















27

#### San Bruno Dog Station

City sidewalk right of way





#### Street Trees & Sidewalk Gardens

**City sidewalk** 











#### **Gears Meadow**

Caltrans 280 Freeway parce





25th St City sidewalk right of way



Indiana @ 25th St Caltrans 280 Freeway parcel



PROJECTS

## Vermont Greenway

Closing a lane of Vermont St, transforming that and the adjacent Caltrans hillside into sidewalk garden and native plant habitat











**COMING SOON** 

### 20th St Public Space

Working with Amazon to resurface 20th St and add a sidewalk, then converting the adjacent troubled under-roadway space into a vibrant community amenity

















**COMING SOON** 

#### Finances

Property owner assessments provide the GBD's base funding. Assessment funds must be allocated within 10